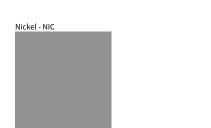

Brass, nickel and copper are natural minerals and can potentially change color and show marks over time. We cannot guarantee the color appearance as the material transforms.

Availble for International specifications by adding 'INT' at the end of the existing Model #. For assistance on 'custom' specifications, contact zteam@zaneen.com.